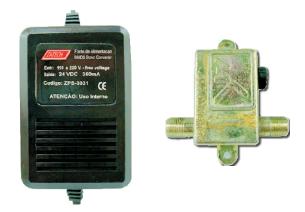

## **ZPS-3031** FONTE P/ DOWN CONVERTER MMDS

Features (cont.)

| DIMENSÕES                                                                                                                                                                                                                                                                                                                                                                                                                                                                                                                                                                                                                                                                                                                                                                                                                                                                                                                                                                                                                                                                                                                                                                                                                                                                                                                                                                                                                                                                                                                                                                                                                                                                                                                                                                                                                                                                                                                                                                                                                                                                                                                        |                          |
|----------------------------------------------------------------------------------------------------------------------------------------------------------------------------------------------------------------------------------------------------------------------------------------------------------------------------------------------------------------------------------------------------------------------------------------------------------------------------------------------------------------------------------------------------------------------------------------------------------------------------------------------------------------------------------------------------------------------------------------------------------------------------------------------------------------------------------------------------------------------------------------------------------------------------------------------------------------------------------------------------------------------------------------------------------------------------------------------------------------------------------------------------------------------------------------------------------------------------------------------------------------------------------------------------------------------------------------------------------------------------------------------------------------------------------------------------------------------------------------------------------------------------------------------------------------------------------------------------------------------------------------------------------------------------------------------------------------------------------------------------------------------------------------------------------------------------------------------------------------------------------------------------------------------------------------------------------------------------------------------------------------------------------------------------------------------------------------------------------------------------------|--------------------------|
| L x H x C - Peça:                                                                                                                                                                                                                                                                                                                                                                                                                                                                                                                                                                                                                                                                                                                                                                                                                                                                                                                                                                                                                                                                                                                                                                                                                                                                                                                                                                                                                                                                                                                                                                                                                                                                                                                                                                                                                                                                                                                                                                                                                                                                                                                | 7 x 9 x 10,5cm           |
| Peso unitario:                                                                                                                                                                                                                                                                                                                                                                                                                                                                                                                                                                                                                                                                                                                                                                                                                                                                                                                                                                                                                                                                                                                                                                                                                                                                                                                                                                                                                                                                                                                                                                                                                                                                                                                                                                                                                                                                                                                                                                                                                                                                                                                   | 240g                     |
| Qtde p/ Caixa:                                                                                                                                                                                                                                                                                                                                                                                                                                                                                                                                                                                                                                                                                                                                                                                                                                                                                                                                                                                                                                                                                                                                                                                                                                                                                                                                                                                                                                                                                                                                                                                                                                                                                                                                                                                                                                                                                                                                                                                                                                                                                                                   | 50Pçs                    |
| Master Box:                                                                                                                                                                                                                                                                                                                                                                                                                                                                                                                                                                                                                                                                                                                                                                                                                                                                                                                                                                                                                                                                                                                                                                                                                                                                                                                                                                                                                                                                                                                                                                                                                                                                                                                                                                                                                                                                                                                                                                                                                                                                                                                      | 12Kg                     |
| L x H x C - Master Box:                                                                                                                                                                                                                                                                                                                                                                                                                                                                                                                                                                                                                                                                                                                                                                                                                                                                                                                                                                                                                                                                                                                                                                                                                                                                                                                                                                                                                                                                                                                                                                                                                                                                                                                                                                                                                                                                                                                                                                                                                                                                                                          | 31 x 24 x 62cm           |
| TENSÃO                                                                                                                                                                                                                                                                                                                                                                                                                                                                                                                                                                                                                                                                                                                                                                                                                                                                                                                                                                                                                                                                                                                                                                                                                                                                                                                                                                                                                                                                                                                                                                                                                                                                                                                                                                                                                                                                                                                                                                                                                                                                                                                           |                          |
| Tensão de Saida:                                                                                                                                                                                                                                                                                                                                                                                                                                                                                                                                                                                                                                                                                                                                                                                                                                                                                                                                                                                                                                                                                                                                                                                                                                                                                                                                                                                                                                                                                                                                                                                                                                                                                                                                                                                                                                                                                                                                                                                                                                                                                                                 | 24/500 VDC / mA (1)      |
| Tensão AC:                                                                                                                                                                                                                                                                                                                                                                                                                                                                                                                                                                                                                                                                                                                                                                                                                                                                                                                                                                                                                                                                                                                                                                                                                                                                                                                                                                                                                                                                                                                                                                                                                                                                                                                                                                                                                                                                                                                                                                                                                                                                                                                       | 110/220 ±10% 60 VAC / Hz |
| Consumo:                                                                                                                                                                                                                                                                                                                                                                                                                                                                                                                                                                                                                                                                                                                                                                                                                                                                                                                                                                                                                                                                                                                                                                                                                                                                                                                                                                                                                                                                                                                                                                                                                                                                                                                                                                                                                                                                                                                                                                                                                                                                                                                         | 4 (*) /7,6 (**) W        |
| <ol> <li>Sem carga 35VDC (±2V) - Com c</li> <li>Sem Downconverter (**)Com Downco</li></ol> |                          |
| OUTRAS                                                                                                                                                                                                                                                                                                                                                                                                                                                                                                                                                                                                                                                                                                                                                                                                                                                                                                                                                                                                                                                                                                                                                                                                                                                                                                                                                                                                                                                                                                                                                                                                                                                                                                                                                                                                                                                                                                                                                                                                                                                                                                                           |                          |
| Faixa de Frequencia:                                                                                                                                                                                                                                                                                                                                                                                                                                                                                                                                                                                                                                                                                                                                                                                                                                                                                                                                                                                                                                                                                                                                                                                                                                                                                                                                                                                                                                                                                                                                                                                                                                                                                                                                                                                                                                                                                                                                                                                                                                                                                                             | 5 - 1000 MHZ             |
| Perda de inserção:                                                                                                                                                                                                                                                                                                                                                                                                                                                                                                                                                                                                                                                                                                                                                                                                                                                                                                                                                                                                                                                                                                                                                                                                                                                                                                                                                                                                                                                                                                                                                                                                                                                                                                                                                                                                                                                                                                                                                                                                                                                                                                               | <- 1,5 dB                |
| Impedância (Entrada/Saida)                                                                                                                                                                                                                                                                                                                                                                                                                                                                                                                                                                                                                                                                                                                                                                                                                                                                                                                                                                                                                                                                                                                                                                                                                                                                                                                                                                                                                                                                                                                                                                                                                                                                                                                                                                                                                                                                                                                                                                                                                                                                                                       | 75 Ohms                  |