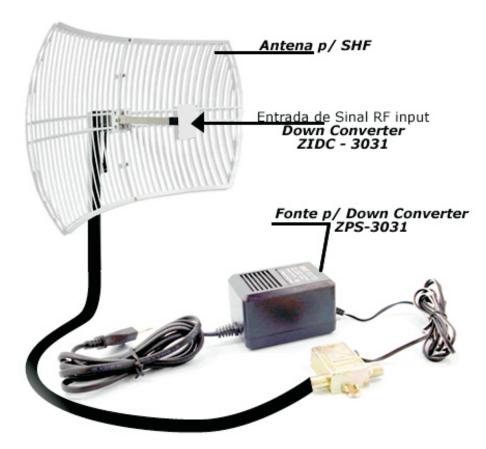

## **ZPS-3031** FONTE P/ DOWN CONVERTER MMDS

## Application

Indispensable filter for forward and return path networks.

The high pass filter blocks the system return path ingress noise in the return band (at 5- 40MHz) in CATV network.

Used in Bidirectional HFC 75ohms networks that provides Broadband and Voice over HFC networks. It avoids interferences in return path network.