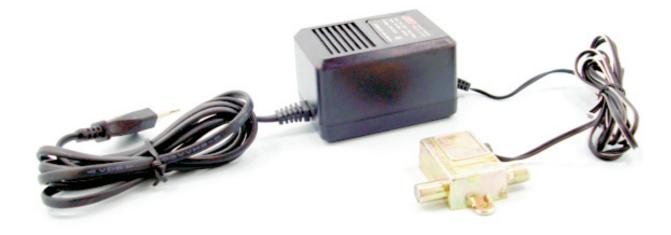

## **ZPS-3031** FONTE P/ DOWN CONVERTER MMDS

Features (cont.)

| DIMENSÕES                                                                                                                                                                                                                                                                                                                                                                                                                                                                                                                                                                                                                                                                                                                                                                                                                                                                                                                                                                                                                                                                                                                                                                                                                                                                                                                                                                                                                                                                                                                                                                                                                                                                                                                                                                                                                                                                                                                                                                                                                                                                                                                        |                          |
|----------------------------------------------------------------------------------------------------------------------------------------------------------------------------------------------------------------------------------------------------------------------------------------------------------------------------------------------------------------------------------------------------------------------------------------------------------------------------------------------------------------------------------------------------------------------------------------------------------------------------------------------------------------------------------------------------------------------------------------------------------------------------------------------------------------------------------------------------------------------------------------------------------------------------------------------------------------------------------------------------------------------------------------------------------------------------------------------------------------------------------------------------------------------------------------------------------------------------------------------------------------------------------------------------------------------------------------------------------------------------------------------------------------------------------------------------------------------------------------------------------------------------------------------------------------------------------------------------------------------------------------------------------------------------------------------------------------------------------------------------------------------------------------------------------------------------------------------------------------------------------------------------------------------------------------------------------------------------------------------------------------------------------------------------------------------------------------------------------------------------------|--------------------------|
| L x H x C - Peça:                                                                                                                                                                                                                                                                                                                                                                                                                                                                                                                                                                                                                                                                                                                                                                                                                                                                                                                                                                                                                                                                                                                                                                                                                                                                                                                                                                                                                                                                                                                                                                                                                                                                                                                                                                                                                                                                                                                                                                                                                                                                                                                | 7 x 9 x 10,5cm           |
| Peso unitario:                                                                                                                                                                                                                                                                                                                                                                                                                                                                                                                                                                                                                                                                                                                                                                                                                                                                                                                                                                                                                                                                                                                                                                                                                                                                                                                                                                                                                                                                                                                                                                                                                                                                                                                                                                                                                                                                                                                                                                                                                                                                                                                   | 240g                     |
| Qtde p/ Caixa:                                                                                                                                                                                                                                                                                                                                                                                                                                                                                                                                                                                                                                                                                                                                                                                                                                                                                                                                                                                                                                                                                                                                                                                                                                                                                                                                                                                                                                                                                                                                                                                                                                                                                                                                                                                                                                                                                                                                                                                                                                                                                                                   | 50Pçs                    |
| Master Box:                                                                                                                                                                                                                                                                                                                                                                                                                                                                                                                                                                                                                                                                                                                                                                                                                                                                                                                                                                                                                                                                                                                                                                                                                                                                                                                                                                                                                                                                                                                                                                                                                                                                                                                                                                                                                                                                                                                                                                                                                                                                                                                      | 12Kg                     |
| L x H x C - Master Box:                                                                                                                                                                                                                                                                                                                                                                                                                                                                                                                                                                                                                                                                                                                                                                                                                                                                                                                                                                                                                                                                                                                                                                                                                                                                                                                                                                                                                                                                                                                                                                                                                                                                                                                                                                                                                                                                                                                                                                                                                                                                                                          | 31 x 24 x 62cm           |
| TENSÃO                                                                                                                                                                                                                                                                                                                                                                                                                                                                                                                                                                                                                                                                                                                                                                                                                                                                                                                                                                                                                                                                                                                                                                                                                                                                                                                                                                                                                                                                                                                                                                                                                                                                                                                                                                                                                                                                                                                                                                                                                                                                                                                           |                          |
| Tensão de Saida:                                                                                                                                                                                                                                                                                                                                                                                                                                                                                                                                                                                                                                                                                                                                                                                                                                                                                                                                                                                                                                                                                                                                                                                                                                                                                                                                                                                                                                                                                                                                                                                                                                                                                                                                                                                                                                                                                                                                                                                                                                                                                                                 | 24/500 VDC / mA (1)      |
| Tensão AC:                                                                                                                                                                                                                                                                                                                                                                                                                                                                                                                                                                                                                                                                                                                                                                                                                                                                                                                                                                                                                                                                                                                                                                                                                                                                                                                                                                                                                                                                                                                                                                                                                                                                                                                                                                                                                                                                                                                                                                                                                                                                                                                       | 110/220 ±10% 60 VAC / Hz |
| Consumo:                                                                                                                                                                                                                                                                                                                                                                                                                                                                                                                                                                                                                                                                                                                                                                                                                                                                                                                                                                                                                                                                                                                                                                                                                                                                                                                                                                                                                                                                                                                                                                                                                                                                                                                                                                                                                                                                                                                                                                                                                                                                                                                         | 4 (*) /7,6 (**) W        |
| <ol> <li>Sem carga 35VDC (±2V) - Com c</li> <li>Sem Downconverter (**)Com Downco</li></ol> |                          |
| OUTRAS                                                                                                                                                                                                                                                                                                                                                                                                                                                                                                                                                                                                                                                                                                                                                                                                                                                                                                                                                                                                                                                                                                                                                                                                                                                                                                                                                                                                                                                                                                                                                                                                                                                                                                                                                                                                                                                                                                                                                                                                                                                                                                                           |                          |
| Faixa de Frequencia:                                                                                                                                                                                                                                                                                                                                                                                                                                                                                                                                                                                                                                                                                                                                                                                                                                                                                                                                                                                                                                                                                                                                                                                                                                                                                                                                                                                                                                                                                                                                                                                                                                                                                                                                                                                                                                                                                                                                                                                                                                                                                                             | 5 - 1000 MHZ             |
| Perda de inserção:                                                                                                                                                                                                                                                                                                                                                                                                                                                                                                                                                                                                                                                                                                                                                                                                                                                                                                                                                                                                                                                                                                                                                                                                                                                                                                                                                                                                                                                                                                                                                                                                                                                                                                                                                                                                                                                                                                                                                                                                                                                                                                               | <- 1,5 dB                |
| Impedância (Entrada/Saida)                                                                                                                                                                                                                                                                                                                                                                                                                                                                                                                                                                                                                                                                                                                                                                                                                                                                                                                                                                                                                                                                                                                                                                                                                                                                                                                                                                                                                                                                                                                                                                                                                                                                                                                                                                                                                                                                                                                                                                                                                                                                                                       | 75 Ohms                  |